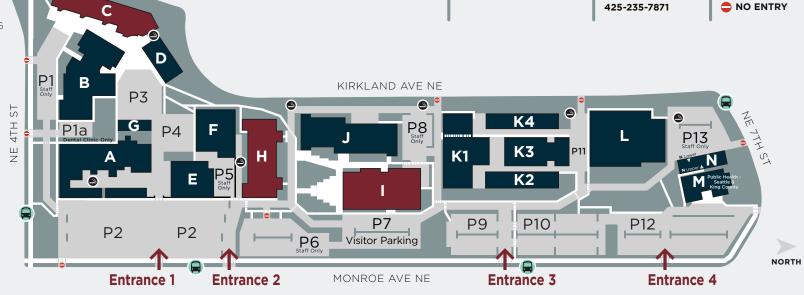

## **MAIN PHONE**

(425) 235-2352

**SECURITY** 

**LEGEND** 

SMOKING AREA

BUS STOP

**○** NO ENTRY

## Other Parking Areas:

Dental & Massage Clinic East side of Building B

Carpentry & Heat and Frost: East side of Building L

King County Public Health: P12 West parking stalls

Employee Parking Lots: P1, P5, P6, P7, P8, P13 (permit required: 6 a.m. - 3 p.m., Monday-Friday)

Student/Visitor/Event Parking: P2, P3, P4, P9, P10, P12, P14, P15

\*The College is closed: 10 p.m. - 6 a.m., Monday -Friday, All day Sundays and Holidays: no vehicle access permitted.

| Administrative Offices          | - 1 |
|---------------------------------|-----|
| Annex                           | 0   |
| Automotive Technologies Complex | K   |
| Bakery                          | 1   |
| Blencoe Auditorium              | С   |
| Bookstore                       | - 1 |
| Business Office                 | J   |
| Cafeteria                       | 1   |
| Carpenters Apprenticeship       | L   |
| Catering Office                 | I   |
| College & Career Pathways (CCP) |     |
| College Technology Services     | J   |
| Conference Center               | Н   |
|                                 |     |

| Culinary Arts                           | 1     |
|-----------------------------------------|-------|
| Dental Clinic                           | В     |
| Disability Resource Services            | J     |
| <b>Enrollment Services/Registration</b> | - 1   |
| Facilities N 1st                        | Floor |
| Financial Aid                           | - 1   |
| Foundation                              | C     |
| Health and Human Services               | В     |
| Human Resources                         | J     |
| Institutional Research                  | J     |
| Learning Resource & Career Center       | . с   |
| Library                                 | С     |
| McLendon Conference Room                | C     |
|                                         |       |

| Student Leadership  Student Success Center  Testing Services  Veteran's Services  WorkFirst/ESD  H | Public Health - Seattle & King | County      | M |
|----------------------------------------------------------------------------------------------------|--------------------------------|-------------|---|
| Student Success Center  Testing Services  Veteran's Services  WorkFirst/ESD  H                     | Security                       | N 1st Floor |   |
| Testing Services  Veteran's Services  WorkFirst/ESD  H                                             | Student Leadership             |             | J |
| Veteran's Services  WorkFirst/ESD  H                                                               | Student Success Center         |             |   |
| WorkFirst/ESD H                                                                                    | Testing Services               |             | J |
| ·                                                                                                  | Veteran's Services             |             | ı |
| Workforce Education & Grants                                                                       | WorkFirst/ESD                  |             | Н |
|                                                                                                    | Workforce Education & Grants   | 5           | Н |