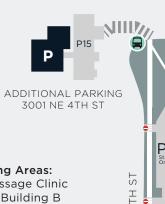

## Other Parking Areas:

Dental & Massage Clinic East side of Building B

Carpentry & Heat and Frost: East side of Building L

King County Public Health: P12 West parking stalls

Employee Parking Lots: P1, P5, P6, P7, P8, P13 (permit required: 6 a.m. - 3 p.m., Monday-Friday)