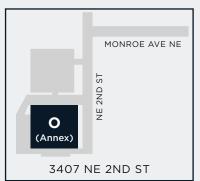

## Other Parking Areas:

Dental & Massage Clinic East side of Building B

Carpentry & Heat and Frost: East side of Building L

King County Public Health: P12 West parking stalls

Employee Parking Lots: P1, P5, P6, P7, P8, P13 (permit required: 6 a.m. - 3 p.m., Monday-Friday)